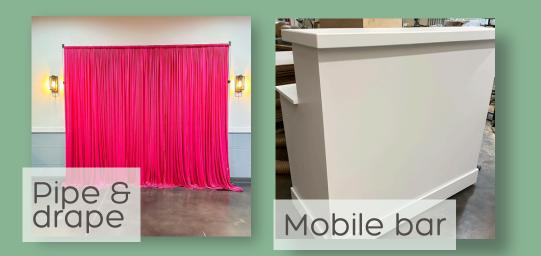

| Necessities         | Clear podium                | \$75/you pick<br>up                                      | 1 |                                                                     |
|---------------------|-----------------------------|----------------------------------------------------------|---|---------------------------------------------------------------------|
|                     | Set up & clean<br>up teams  | Contact us!                                              |   | \$200/hour per team of 4 or<br>equivalent                           |
| Neons               | Standard<br>Neon Sign       | \$50/you pick<br>up or \$30<br>added to other<br>rentals | 1 | Multiple phrases available                                          |
| Custom Neon<br>Sign |                             | Custom neon<br>signs                                     |   | Ranging from 18"-60"+ in multiple<br>fonts/colors beginning at \$95 |
|                     | White square<br>pedestals   | \$125/set of 4 or<br>\$200/set of 8                      | 8 |                                                                     |
|                     | Silver square<br>pedestals  | \$100/set of 2 or<br>\$125/set of 4                      | 4 |                                                                     |
| Pedestals           | White ornate<br>pedestals   | \$100/set of 2 or<br>\$125/set of 4                      | 4 |                                                                     |
|                     | White cylinder<br>pedestals | \$100/set of 3                                           | 3 |                                                                     |
|                     | Gold metal<br>pedestals     | \$100/set of 3                                           | 3 |                                                                     |
| Pipe & Drape        | Pipe & Drape                | \$100+                                                   |   | Contact us for a custom quote!                                      |

|                              | Bourbon<br>Barrels*           | \$150                    | 2   | 2 authentic barrels     |
|------------------------------|-------------------------------|--------------------------|-----|-------------------------|
|                              | Gold Shelves*                 | \$75/one or<br>\$125/two |     | 1 or 2 pieces           |
| Surfaces                     | Vintage Tea<br>Cart           | \$50/you<br>pick up      | 1   | Dimensions coming soon! |
|                              | Mobile Bar*                   | \$150                    | 1   | Dimensions coming soon! |
|                              | Sweethearts'<br>table/chairs* | \$100                    | 1   | Table & 2 wooden chairs |
|                              | Vintage buffet*               | \$150                    |     | Dimensions coming soon! |
|                              | Vintage Brass<br>Candlesticks | \$200/you<br>pick up     | 50+ | 50+ pieces              |
|                              | Glass<br>Candlesticks         | \$125/you<br>pick up     | 40+ | 40+ pieces              |
| Table                        | Black<br>Candlesticks         | \$125/you<br>pick up     | 40+ | 40+ pieces              |
| Decor -<br>Candle<br>Holders | Silver Pewter<br>Candlesticks | \$175/you<br>pick up     | 40+ | 40+ pieces              |
|                              | Wooden<br>Lanterns            | \$150/you<br>pick up     | 20  | 20+ handmade            |
|                              | Gold Lanterns                 | \$100/you<br>pick up     | 12+ | 12+ gold metal          |
|                              | Hurricane Vases               | \$100/you<br>pick up     |     | Quanity coming soon!    |