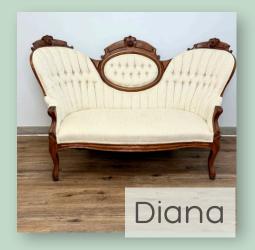

|         | Red Carpet     | \$50/each                             | 2 | + \$50 for rope &<br>stanchions  |
|---------|----------------|---------------------------------------|---|----------------------------------|
|         | Pink Carpet    | \$50/each                             | 1 | + \$50 for rope &<br>stanchions  |
|         | Cow print rug  | \$30/each &<br>you pick up            | 1 |                                  |
| Rugs    | Hot pink rug   | \$30/each &<br>you pick up            | 1 |                                  |
| Rugs    | Gray fuzzy rug | \$30/each &<br>you pick up            | 1 |                                  |
|         | Boho rug       | \$30/each &<br>you pick up            | 1 |                                  |
|         | Vintage rugs   | \$30/each <del>S</del><br>you pick up | 5 |                                  |
|         | Grass rugs     | \$30/each <del>S</del><br>you pick up | 3 |                                  |
|         | Daisy          | \$100                                 | 1 | 35x50.3x31.1″, seats 2           |
|         | Diana          | \$150                                 | 1 | Seats 2-3, antique               |
| Seating | Рорру          | \$100                                 | 1 | 38.5x50.25x34", seats 2          |
|         | Tia & Tamera   | \$75/one or<br>\$100 for both         | 2 | Vintage, seats 1 each            |
|         | тт             | \$20-\$30                             | 2 | Fits under 5 yrs, 2<br>available |