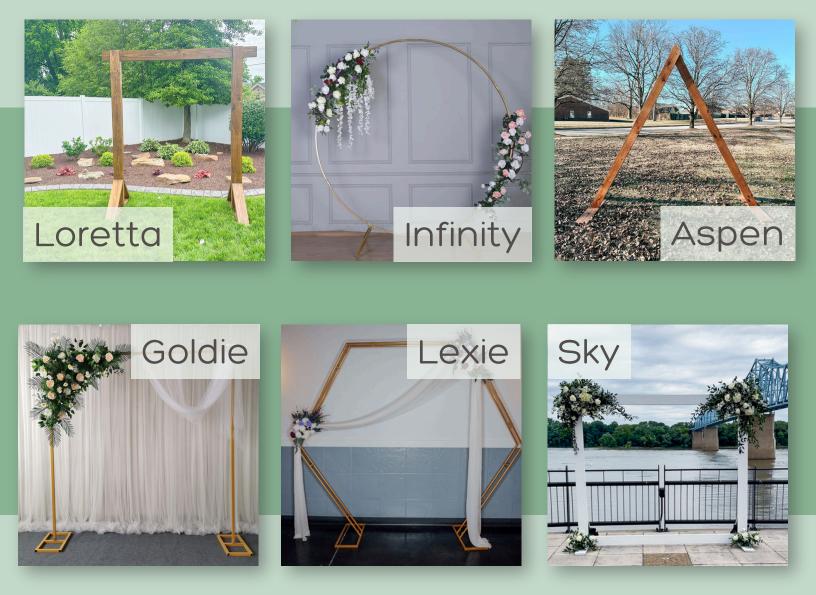

### PRICING

| Category        | ltem                        | Price       | No. Avl. | Details                                                         |
|-----------------|-----------------------------|-------------|----------|-----------------------------------------------------------------|
|                 | Loretta*                    | \$125       | 1        | Wooden                                                          |
|                 | Infinity                    | \$75        | 1        | 7.6' diameter                                                   |
| Arches          | Aspen*                      | \$125       | 1        | 108×102″                                                        |
|                 | Goldie                      | \$75        | 1        | Adjustable to 10x10                                             |
|                 | Lexie                       | \$75        | 1        | 98.42×86.61″                                                    |
|                 | Sky*                        | \$100       | 1        | 7' H x 8' ₩                                                     |
| Bounce          | Barb/Opal/<br>Margo         | \$275-\$400 | 3        | Sizes: 13x13x13 (Barb/Opal), 10x10x8<br>(Margo), add-ons online |
| Houses          | Kristen                     | \$225-\$300 | 1        | 14.5x8x8, 2-8 yrs, 80 lb limit, ball options                    |
|                 | Custom<br>neon signs        | Contact us! |          | Ranging from 18"-60"+ in multiple<br>fonts/colors               |
| Custom<br>Items | Custom<br>step &<br>repeats | Contact us! |          | Variety of sizing and fabrics available                         |
|                 | Custom<br>wood signs        | Contact us! |          | Ranging from 18"-60"+ in multiple<br>fonts/colors               |