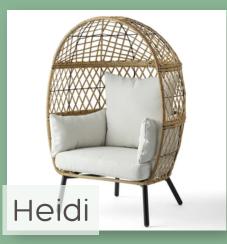

|           | Johnny & June<br>or Will & Kate | \$75/one or \$100<br>for both | 2 | Seats 1 each, antique                                         |
|-----------|---------------------------------|-------------------------------|---|---------------------------------------------------------------|
|           | Ruby                            | \$100                         | 2 | Seats 2 adults                                                |
|           | Rose                            | \$50/you pick up              | 1 | Seats 1 adult                                                 |
| Seating   | Phoebe                          | \$100                         | 1 | Seats 2 adults                                                |
|           | Daphne                          | \$100                         | 1 | Seats 2 adults                                                |
|           | Hattie                          | \$40/you pick up              | 1 | Fits age 2 and under                                          |
|           | Sadie                           | \$40/you pick up              | 1 | 23x30", fits 1-2 toddlers                                     |
|           | Heidi                           | \$40/you pick up              | 1 | 21.65x27.17x39.57", fits up<br>to age 12                      |
|           | The Tanners*                    | \$150-\$225                   | 1 | Multiple sizes; \$20/extra<br>piece, \$225 for full<br>family |
|           | The Judds*                      | \$175                         | 1 | 3 pieces                                                      |
|           | Dolly                           | \$175                         | 1 | 4x7.5 to 10x10 range                                          |
| Statement | Blanche                         | \$175                         | 1 | 4x7.5 to 10x10 range                                          |
| Walls     | Gladys*                         | \$100                         | 1 | 8x8 folding wall                                              |
|           | Marilyn*                        | \$175                         | 1 | 4x7, space for 75 flutes                                      |
|           | Wednesday*                      | \$325                         | 1 | 8x8 with mirror, space<br>for 66 flutes                       |
|           | Gold Mirror*                    | \$100/each                    | 2 | 6' H x 3' W                                                   |