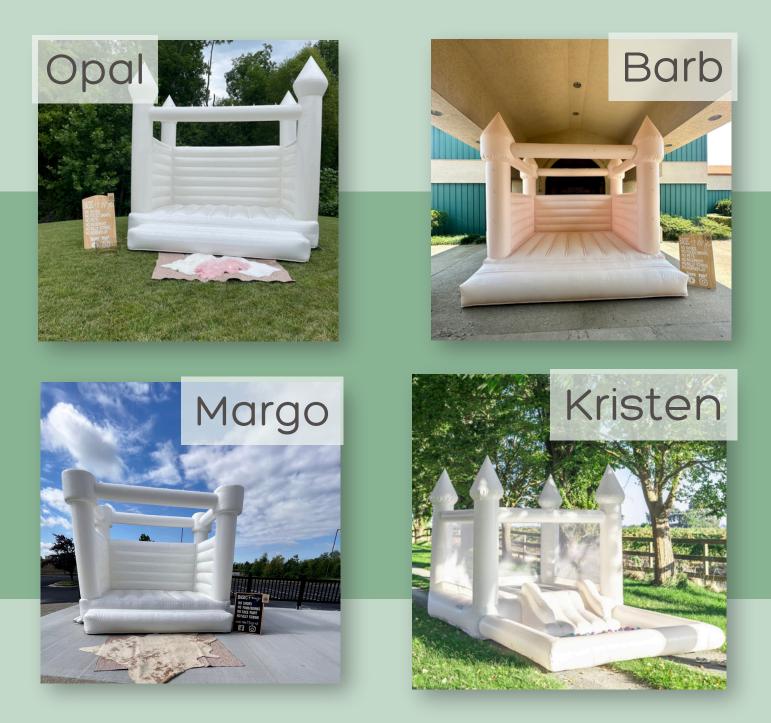

### PRICING

| Category        | ltem                        | Price       | No. Avl. | Details                                                         |
|-----------------|-----------------------------|-------------|----------|-----------------------------------------------------------------|
|                 | Loretta*                    | \$125       | 1        | Wooden                                                          |
|                 | Infinity                    | \$75        | 1        | 7.6' diameter                                                   |
| Arches          | Aspen*                      | \$125       | 1        | 108×102″                                                        |
|                 | Goldie                      | \$75        | 1        | Adjustable to 10x10                                             |
|                 | Lexie                       | \$75        | 1        | 98.42×86.61″                                                    |
|                 | Sky*                        | \$100       | 1        | 7' H x 8' ₩                                                     |
| Bounce          | Barb/Opal/<br>Margo         | \$275-\$400 | 3        | Sizes: 13x13x13 (Barb/Opal), 10x10x8<br>(Margo), add-ons online |
| Houses          | Kristen                     | \$225-\$300 | 1        | 14.5x8x8, 2-8 yrs, 80 lb limit, ball options                    |
|                 | Custom<br>neon signs        | Contact us! |          | Ranging from 18"-60"+ in multiple<br>fonts/colors               |
| Custom<br>Items | Custom<br>step &<br>repeats | Contact us! |          | Variety of sizing and fabrics available                         |
|                 | Custom<br>wood signs        | Contact us! |          | Ranging from 18"-60"+ in multiple<br>fonts/colors               |