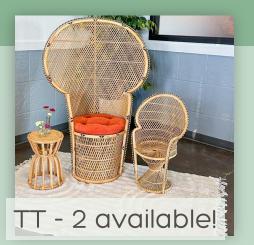

|         | Red Carpet     | \$50/each                             | 2 | + \$50 for rope &<br>stanchions  |
|---------|----------------|---------------------------------------|---|----------------------------------|
|         | Pink Carpet    | \$50/each                             | 1 | + \$50 for rope &<br>stanchions  |
|         | Cow print rug  | \$30/each &<br>you pick up            | 1 |                                  |
| Rugs    | Hot pink rug   | \$30/each &<br>you pick up            | 1 |                                  |
| Rugs    | Gray fuzzy rug | \$30/each &<br>you pick up            | 1 |                                  |
|         | Boho rug       | \$30/each &<br>you pick up            | 1 |                                  |
|         | Vintage rugs   | \$30/each <del>S</del><br>you pick up | 5 |                                  |
|         | Grass rugs     | \$30/each <del>S</del><br>you pick up | 3 |                                  |
|         | Daisy          | \$100                                 | 1 | 35x50.3x31.1″, seats 2           |
|         | Diana          | \$150                                 | 1 | Seats 2-3, antique               |
| Seating | Рорру          | \$100                                 | 1 | 38.5x50.25x34", seats 2          |
|         | Tia & Tamera   | \$75/one or<br>\$100 for both         | 2 | Vintage, seats 1 each            |
|         | тт             | \$20-\$30                             | 2 | Fits under 5 yrs, 2<br>available |