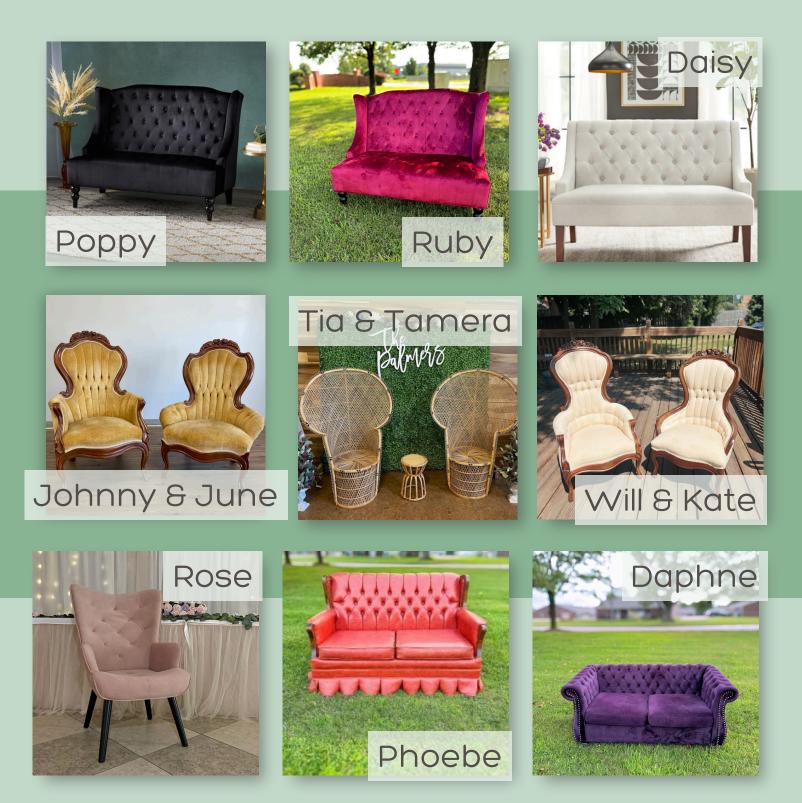

|         | Red Carpet     | \$50/each                             | 2 | + \$50 for rope &<br>stanchions  |
|---------|----------------|---------------------------------------|---|----------------------------------|
|         | Pink Carpet    | \$50/each                             | 1 | + \$50 for rope &<br>stanchions  |
|         | Cow print rug  | \$30/each &<br>you pick up            | 1 |                                  |
| Rugs    | Hot pink rug   | \$30/each &<br>you pick up            | 1 |                                  |
| Rugs    | Gray fuzzy rug | \$30/each &<br>you pick up            | 1 |                                  |
|         | Boho rug       | \$30/each &<br>you pick up            | 1 |                                  |
|         | Vintage rugs   | \$30/each <del>S</del><br>you pick up | 5 |                                  |
|         | Grass rugs     | \$30/each <del>S</del><br>you pick up | 3 |                                  |
|         | Daisy          | \$100                                 | 1 | 35x50.3x31.1″, seats 2           |
|         | Diana          | \$150                                 | 1 | Seats 2-3, antique               |
| Seating | Рорру          | \$100                                 | 1 | 38.5x50.25x34", seats 2          |
|         | Tia & Tamera   | \$75/one or<br>\$100 for both         | 2 | Vintage, seats 1 each            |
|         | тт             | \$20-\$30                             | 2 | Fits under 5 yrs, 2<br>available |

|           | Johnny & June<br>or Will & Kate | \$75/one or \$100<br>for both | 2 | Seats 1 each, antique                                         |
|-----------|---------------------------------|-------------------------------|---|---------------------------------------------------------------|
|           | Ruby                            | \$100                         | 2 | Seats 2 adults                                                |
|           | Rose                            | \$50/you pick up              | 1 | Seats 1 adult                                                 |
| Seating   | Phoebe                          | \$100                         | 1 | Seats 2 adults                                                |
|           | Daphne                          | \$100                         | 1 | Seats 2 adults                                                |
|           | Hattie                          | \$40/you pick up              | 1 | Fits age 2 and under                                          |
|           | Sadie                           | \$40/you pick up              | 1 | 23x30", fits 1-2 toddlers                                     |
|           | Heidi                           | \$40/you pick up              | 1 | 21.65x27.17x39.57", fits up<br>to age 12                      |
|           | The Tanners*                    | \$150-\$225                   | 1 | Multiple sizes; \$20/extra<br>piece, \$225 for full<br>family |
|           | The Judds*                      | \$175                         | 1 | 3 pieces                                                      |
|           | Dolly                           | \$175                         | 1 | 4x7.5 to 10x10 range                                          |
| Statement | Blanche                         | \$175                         | 1 | 4x7.5 to 10x10 range                                          |
| Walls     | Gladys*                         | \$100                         | 1 | 8x8 folding wall                                              |
|           | Marilyn*                        | \$175                         | 1 | 4x7, space for 75 flutes                                      |
|           | Wednesday*                      | \$325                         | 1 | 8x8 with mirror, space<br>for 66 flutes                       |
|           | Gold Mirror*                    | \$100/each                    | 2 | 6' H x 3' W                                                   |