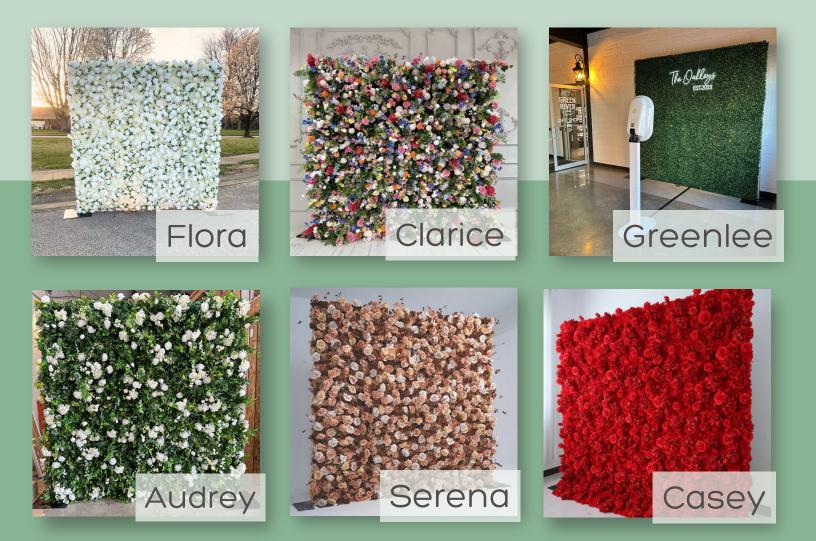

### FLORAL BACKDROPS

| Category   | ltem                     | Price               | No. Avl. | Details                                                |
|------------|--------------------------|---------------------|----------|--------------------------------------------------------|
|            | Full scale<br>decorating | Contact<br>us!      |          | Pricing depends on location, needs,<br>and guest count |
| Decorating | Rentable faux<br>flowers | Contact<br>us!      |          | Pricing depends on location, needs,<br>and guest count |
|            | Day-of<br>coordinator    | \$600+              |          | Packages ranging from<br>\$600-\$1500+                 |
|            | Dahlia                   | \$60/you<br>pick up | 1        | 3x4 box, silk florals optional (+\$50)                 |
| Entryway   | Red Carpet<br>Entryway   | \$50/each           | 2        | + \$50 for rope & stanchions                           |
|            | Pink Carpet<br>Entryway  | \$50                | 1        | + \$50 for rope & stanchions                           |
|            | Flora                    | \$250               | 1        | 8x8 5D, indoors only                                   |
|            | Serena                   | \$250               | 1        | 8x8 5D, indoors only                                   |
|            | Clarice                  | \$300               | 1        | 8x8 5D, indoors only                                   |
| Floral     | Casey                    | \$225               | 1        | 8x8 3D, Indoors only                                   |
| Backdrops  | Audrey                   | \$250               | 1        | 8x8 5D, indoors only, +\$50 for<br>accent color        |
|            | Greenlee                 | \$225               | 1        | 8x8                                                    |
|            | Flower Arches            | \$150               | 1        | Crescent shaped with florals,<br>indoors only          |