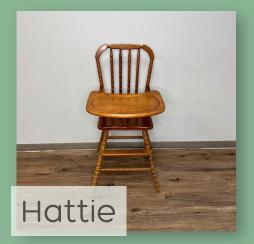

|           | Johnny & June<br>or Will & Kate | \$75/one or \$100<br>for both | 2 | Seats 1 each, antique                                         |
|-----------|---------------------------------|-------------------------------|---|---------------------------------------------------------------|
|           | Ruby                            | \$100                         | 2 | Seats 2 adults                                                |
|           | Rose                            | \$50/you pick up              | 1 | Seats 1 adult                                                 |
| Seating   | Phoebe                          | \$100                         | 1 | Seats 2 adults                                                |
|           | Daphne                          | \$100                         | 1 | Seats 2 adults                                                |
|           | Hattie                          | \$40/you pick up              | 1 | Fits age 2 and under                                          |
|           | Sadie                           | \$40/you pick up              | 1 | 23x30", fits 1-2 toddlers                                     |
|           | Heidi                           | \$40/you pick up              | 1 | 21.65x27.17x39.57", fits up<br>to age 12                      |
|           | The Tanners*                    | \$150-\$225                   | 1 | Multiple sizes; \$20/extra<br>piece, \$225 for full<br>family |
|           | The Judds*                      | \$175                         | 1 | 3 pieces                                                      |
|           | Dolly                           | \$175                         | 1 | 4x7.5 to 10x10 range                                          |
| Statement | Blanche                         | \$175                         | 1 | 4x7.5 to 10x10 range                                          |
| Walls     | Gladys*                         | \$100                         | 1 | 8x8 folding wall                                              |
|           | Marilyn*                        | \$175                         | 1 | 4x7, space for 75 flutes                                      |
|           | Wednesday*                      | \$325                         | 1 | 8x8 with mirror, space<br>for 66 flutes                       |
|           | Gold Mirror*                    | \$100/each                    | 2 | 6' H x 3' W                                                   |