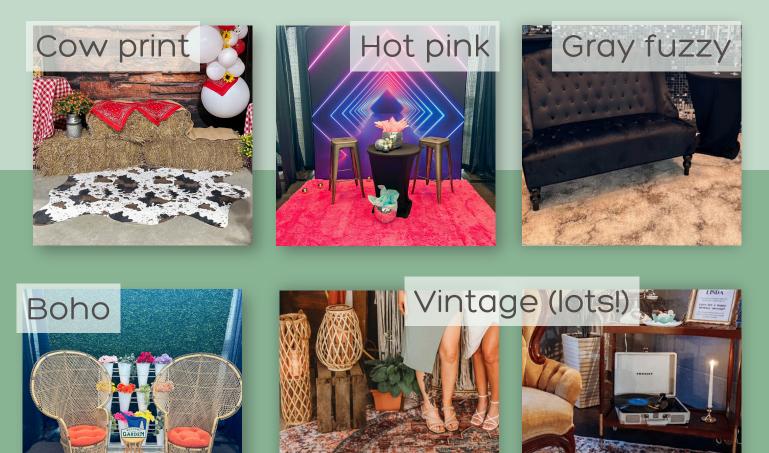

|         | Red Carpet     | \$50/each                             | 2 | + \$50 for rope &<br>stanchions  |
|---------|----------------|---------------------------------------|---|----------------------------------|
|         | Pink Carpet    | \$50/each                             | 1 | + \$50 for rope &<br>stanchions  |
|         | Cow print rug  | \$30/each &<br>you pick up            | 1 |                                  |
| Rugs    | Hot pink rug   | \$30/each &<br>you pick up            | 1 |                                  |
| Rugs    | Gray fuzzy rug | \$30/each &<br>you pick up            | 1 |                                  |
|         | Boho rug       | \$30/each &<br>you pick up            | 1 |                                  |
|         | Vintage rugs   | \$30/each <del>S</del><br>you pick up | 5 |                                  |
|         | Grass rugs     | \$30/each <del>S</del><br>you pick up | 3 |                                  |
|         | Daisy          | \$100                                 | 1 | 35x50.3x31.1″, seats 2           |
|         | Diana          | \$150                                 | 1 | Seats 2-3, antique               |
| Seating | Рорру          | \$100                                 | 1 | 38.5x50.25x34", seats 2          |
|         | Tia & Tamera   | \$75/one or<br>\$100 for both         | 2 | Vintage, seats 1 each            |
|         | тт             | \$20-\$30                             | 2 | Fits under 5 yrs, 2<br>available |