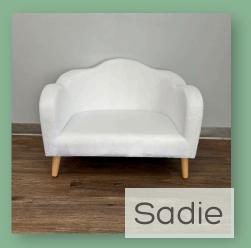

|           | Johnny & June<br>or Will & Kate | \$75/one or \$100<br>for both | 2 | Seats 1 each, antique                                         |
|-----------|---------------------------------|-------------------------------|---|---------------------------------------------------------------|
|           | Ruby                            | \$100                         | 2 | Seats 2 adults                                                |
|           | Rose                            | \$50/you pick up              | 1 | Seats 1 adult                                                 |
| Seating   | Phoebe                          | \$100                         | 1 | Seats 2 adults                                                |
|           | Daphne                          | \$100                         | 1 | Seats 2 adults                                                |
|           | Hattie                          | \$40/you pick up              | 1 | Fits age 2 and under                                          |
|           | Sadie                           | \$40/you pick up              | 1 | 23x30", fits 1-2 toddlers                                     |
|           | Heidi                           | \$40/you pick up              | 1 | 21.65x27.17x39.57", fits up<br>to age 12                      |
|           | The Tanners*                    | \$150-\$225                   | 1 | Multiple sizes; \$20/extra<br>piece, \$225 for full<br>family |
|           | The Judds*                      | \$175                         | 1 | 3 pieces                                                      |
|           | Dolly                           | \$175                         | 1 | 4x7.5 to 10x10 range                                          |
| Statement | Blanche                         | \$175                         | 1 | 4x7.5 to 10x10 range                                          |
| Walls     | Gladys*                         | \$100                         | 1 | 8x8 folding wall                                              |
|           | Marilyn*                        | \$175                         | 1 | 4x7, space for 75 flutes                                      |
|           | Wednesday*                      | \$325                         | 1 | 8x8 with mirror, space<br>for 66 flutes                       |
|           | Gold Mirror*                    | \$100/each                    | 2 | 6' H x 3' W                                                   |