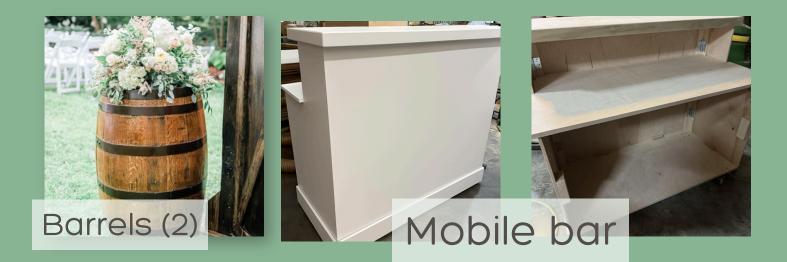

|                              | Bourbon<br>Barrels*           | \$150                    | 2   | 2 authentic barrels     |
|------------------------------|-------------------------------|--------------------------|-----|-------------------------|
|                              | Gold Shelves*                 | \$75/one or<br>\$125/two |     | 1 or 2 pieces           |
| Surfaces                     | Vintage Tea<br>Cart           | \$50/you<br>pick up      | 1   | Dimensions coming soon! |
|                              | Mobile Bar*                   | \$150                    | 1   | Dimensions coming soon! |
|                              | Sweethearts'<br>table/chairs* | \$100                    | 1   | Table & 2 wooden chairs |
|                              | Vintage buffet*               | \$150                    |     | Dimensions coming soon! |
|                              | Vintage Brass<br>Candlesticks | \$200/you<br>pick up     | 50+ | 50+ pieces              |
|                              | Glass<br>Candlesticks         | \$125/you<br>pick up     | 40+ | 40+ pieces              |
| Table                        | Black<br>Candlesticks         | \$125/you<br>pick up     | 40+ | 40+ pieces              |
| Decor -<br>Candle<br>Holders | Silver Pewter<br>Candlesticks | \$175/you<br>pick up     | 40+ | 40+ pieces              |
|                              | Wooden<br>Lanterns            | \$150/you<br>pick up     | 20  | 20+ handmade            |
|                              | Gold Lanterns                 | \$100/you<br>pick up     | 12+ | 12+ gold metal          |
|                              | Hurricane Vases               | \$100/you<br>pick up     |     | Quanity coming soon!    |