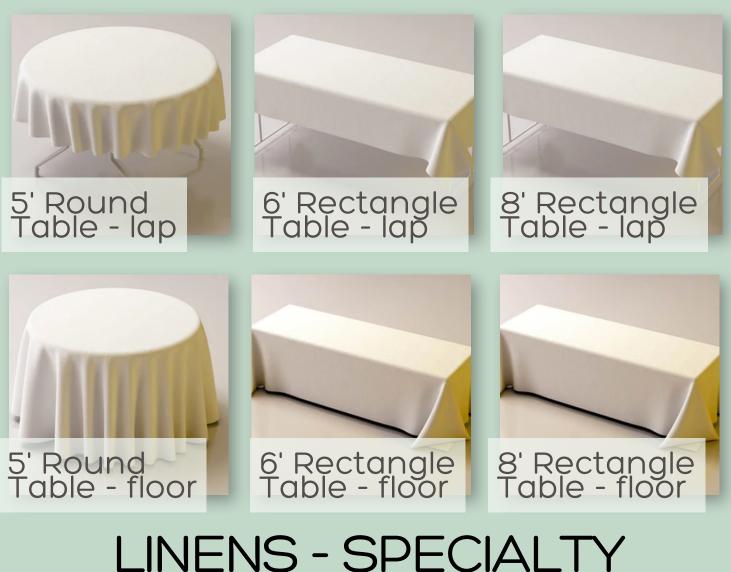

### LINENS - BASIC

Napkins, chair covers, linens all available in multiple colors, fabrics, patterns, and sizes! You'll pick up clean and return to us dirty!

|                                                  | Kenzie              | \$75/empty                   | 1 | + \$200 for fresh florals from Ivy Trellis<br>Floral                                                |
|--------------------------------------------------|---------------------|------------------------------|---|-----------------------------------------------------------------------------------------------------|
|                                                  | Yard<br>Games       | \$150/you<br>pick up         | 1 | Includes Connect 4, Cornhole, etc.                                                                  |
| Guest<br>Activities                              | Pearl               | \$400+                       | 3 | See all of Pearl's packages at<br>somethingborrowedowensboro.com<br>/Pearl                          |
|                                                  | Regina/<br>Gretchen | \$200                        | 1 | Full day rental, digital + flash drive,<br>\$50 off w/ Pearl                                        |
|                                                  | Adele               | \$450+                       | 1 | \$450 delivered, +\$100 to include<br>choice of Regina/Gretchen and neon<br>sign                    |
|                                                  | 5' Round            | \$9/lap or<br>\$14/floor     |   | 5 Day Rental. Pick up folded & return<br>dirty!                                                     |
| Linens -<br>Polyester in<br>dozens of<br>colors! | 6' Rect.            | \$9/lap or<br>\$14/floor     |   | 5 Day Rental. Pick up folded & return<br>dirty!                                                     |
|                                                  | 8' Rect.            | \$10/lap or<br>\$19.50/floor |   | 5 Day Rental. Pick up folded & return<br>dirty!                                                     |
| Linens -<br>Speciality                           | Varies              | Contact for<br>quote         |   | Napkins, chair covers, linens all<br>available in multiple colors, fabrics,<br>patterns, and sizes! |
| Most Popular                                     | Pearl               | \$400+                       | 3 | See all of Pearl's packages at<br>somethingborrowedowensboro.com<br>/Pearl                          |
|                                                  | Regina/<br>Gretchen | \$200                        | 1 | Full day rental, digital + flash drive,<br>\$50 off w/ Pearl                                        |
|                                                  | Easels              | \$25/each                    | 4 |                                                                                                     |
| Necessities                                      | Coat racks          | \$30/each &<br>you pick up   | 4 |                                                                                                     |