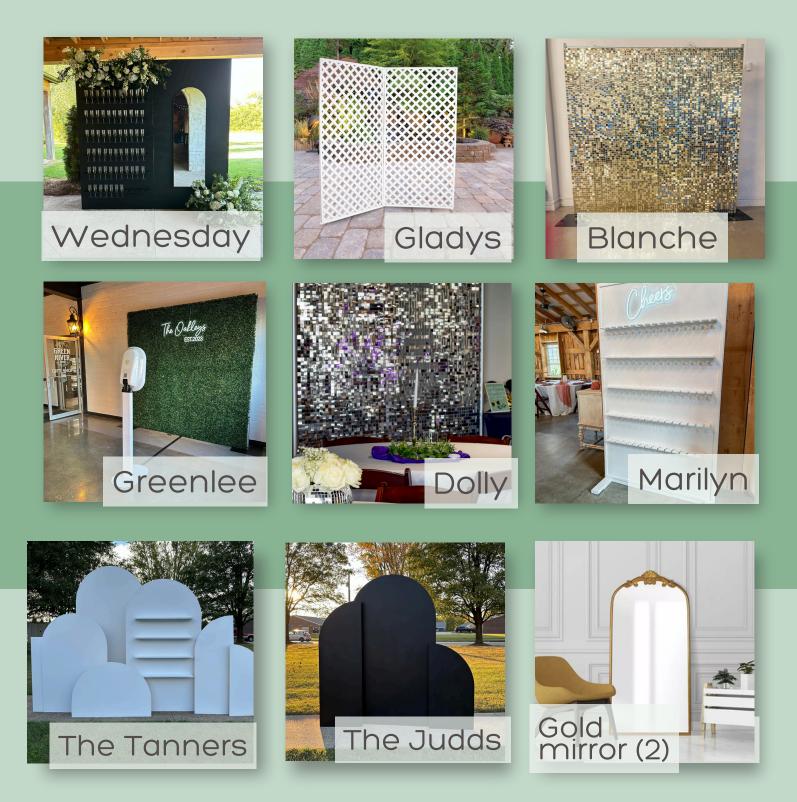

### STATEMENT WALLS

|           | Johnny & June<br>or Will & Kate | \$75/one or \$100<br>for both | 2 | Seats 1 each, antique                                         |
|-----------|---------------------------------|-------------------------------|---|---------------------------------------------------------------|
|           | Ruby                            | \$100                         | 2 | Seats 2 adults                                                |
|           | Rose                            | \$50/you pick up              | 1 | Seats 1 adult                                                 |
| Seating   | Phoebe                          | \$100                         | 1 | Seats 2 adults                                                |
|           | Daphne                          | \$100                         | 1 | Seats 2 adults                                                |
|           | Hattie                          | \$40/you pick up              | 1 | Fits age 2 and under                                          |
|           | Sadie                           | \$40/you pick up              | 1 | 23x30", fits 1-2 toddlers                                     |
|           | Heidi                           | \$40/you pick up              | 1 | 21.65x27.17x39.57", fits up<br>to age 12                      |
|           | The Tanners*                    | \$150-\$225                   | 1 | Multiple sizes; \$20/extra<br>piece, \$225 for full<br>family |
|           | The Judds*                      | \$175                         | 1 | 3 pieces                                                      |
|           | Dolly                           | \$175                         | 1 | 4x7.5 to 10x10 range                                          |
| Statement | Blanche                         | \$175                         | 1 | 4x7.5 to 10x10 range                                          |
| Walls     | Gladys*                         | \$100                         | 1 | 8x8 folding wall                                              |
|           | Marilyn*                        | \$175                         | 1 | 4x7, space for 75 flutes                                      |
|           | Wednesday*                      | \$325                         | 1 | 8x8 with mirror, space<br>for 66 flutes                       |
|           | Gold Mirror*                    | \$100/each                    | 2 | 6' H x 3' W                                                   |